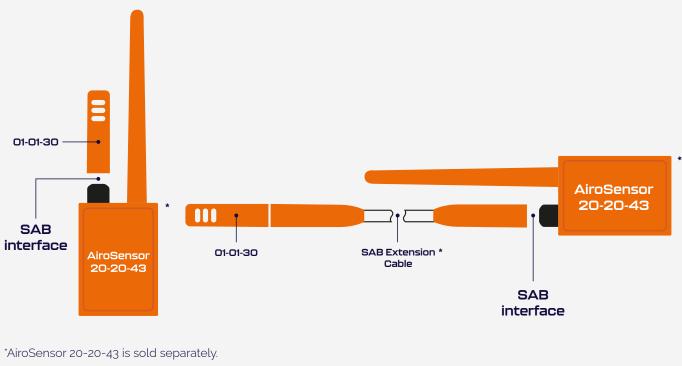

Complementary to its size, the Temp Only module can be used in hard to access spaces where a standard AiroSensor will not fit or does not have a good wireless connection due to shielding. To separate the module from the AiroSensor, SenseAnywhere has SAB Extension Cables available with different lengths up to 10m long. The module can be combined with SenseAnywhere's SAB Extension Cables, which allows products with a SenseAnywhere Bus (SAB) interface to be connected. In this way, you can connect the cable between an AiroSensor model 20-20-43 and the Temp Only Module to transfer its measurements to the data logger from the most inaccessible locations. Beneficial to the integrated electronics in the connector, the Temp Only module can be calibrated as an individual device to ensure all measurements are accurate.

#### Technical operation diagram

\*SAB Extension Cable is sold separately.

| The Old Silk Mill, Bury Lane, Chorley, PR6 8RX, |  |
|-------------------------------------------------|--|
| sales@withnellsensors.co.uk                     |  |
| 01254 831375                                    |  |