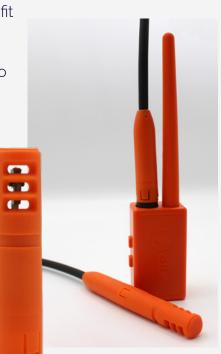

# TEMP ONLY MODULE FOR DYNAMIC ENVIRONMENTS!

#### **Product Description**

The Temp Only Module from SenseAnywhere is a small connector with enormous potential. The module can accurately monitor temperatures from -40°C to +70°C. The powerful Temp only module has a swift response time because the sensor is exposed to the environment directly and has minimal material around it. The module is exceptionally suitable for measuring temperature in dynamic environments.

Mapping or validating of refrigerators and freezers as well as small cold stores or vehicle cargo spaces can be accurately and easily performed with our AiroSensor model 20-20-43 with this module installed. The module easily meets the highest accuracy class (0.2°C) of the EN12830:2018 standard for data loggers over its complete temperature range. In addition, the Temp Only Module can also be used for reference measurements in the field. Due to its swift response time, the module can be placed besides an existing data logger to verify its measurements while it performs its task without any downtime.