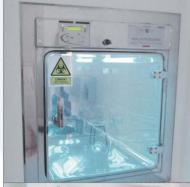

## **Pass Box**

Pass-Through Chamber Material Transfer Hatch

- Stainless steel interior & exterior housing with mirror polish finish
  - Large radius corners making it perfectly cleanable & sealable
  - Power supply free innovative reliable interlock (mechanical)
    - Installation parts included as standard
    - Variety of accessories and dimensions
      - Tempered 12mm glass door
        - More than 500 installations
          - Single-handed operation