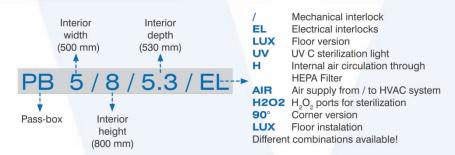

## Most Frequent Dimensions / Models

|               | Interior |      |     | Exterior |      |     | Equipment                                                           | View   |
|---------------|----------|------|-----|----------|------|-----|---------------------------------------------------------------------|--------|
|               | W        | Н    | D   | W        | Н    | D   |                                                                     | 0.03.1 |
| PB 4/4/4      | 400      | 400  | 400 | 500      | 500  | 450 | /                                                                   |        |
| PB 5/5/5      | 500      | 500  | 500 | 600      | 600  | 550 | /                                                                   |        |
| PB 6/6/6      | 600      | 600  | 600 | 700      | 700  | 650 | /                                                                   | #      |
| PB 8/8/8      | 800      | 800  | 800 | 900      | 900  | 850 | /                                                                   |        |
| PB 6/6/6 UV   | 600      | 600  | 600 | 700      | 850  | 750 | UV - C<br>surface<br>sterilization                                  |        |
| PB 6/6/6 HUV  | 600      | 600  | 600 | 750      | 970  | 750 | Internal air<br>circulation through<br>HEPA filter<br>sterilization |        |
| PB 6/6/6 AIR  | 600      | 600  | 600 | 700      | 700  | 750 | Air shower with<br>supply from<br>HVAC system                       |        |
| PB 6/6/6 EL   | 600      | 600  | 600 | 700      | 750  | 750 | Electrical<br>interlock                                             |        |
| PB 8/10/8 LUX | 800      | 1000 | 800 | 1000     | 1150 | 950 | Floor<br>installation                                               |        |
| PB 6/6/6 90°  | 600      | 600  | 600 | *        | *    | *   | Corner<br>instalation                                               |        |

All other dimensions available on demand!