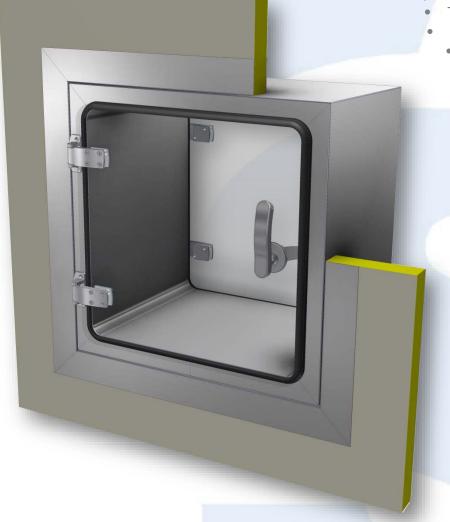

## **Pass Box**

Pass-Through Chamber Material Transfer Hatch

- Stainless steel interior & exterior housing with mirror polish finish
  - Large radius corners making it perfectly cleanable & sealable
  - Power supply free innovative reliable interlock (mechanical)
    - Installation parts included as standard
    - Variety of accessories and dimensions
      - Tempered 12mm glass door
        - More than 500 installations
          - Single-handed operation