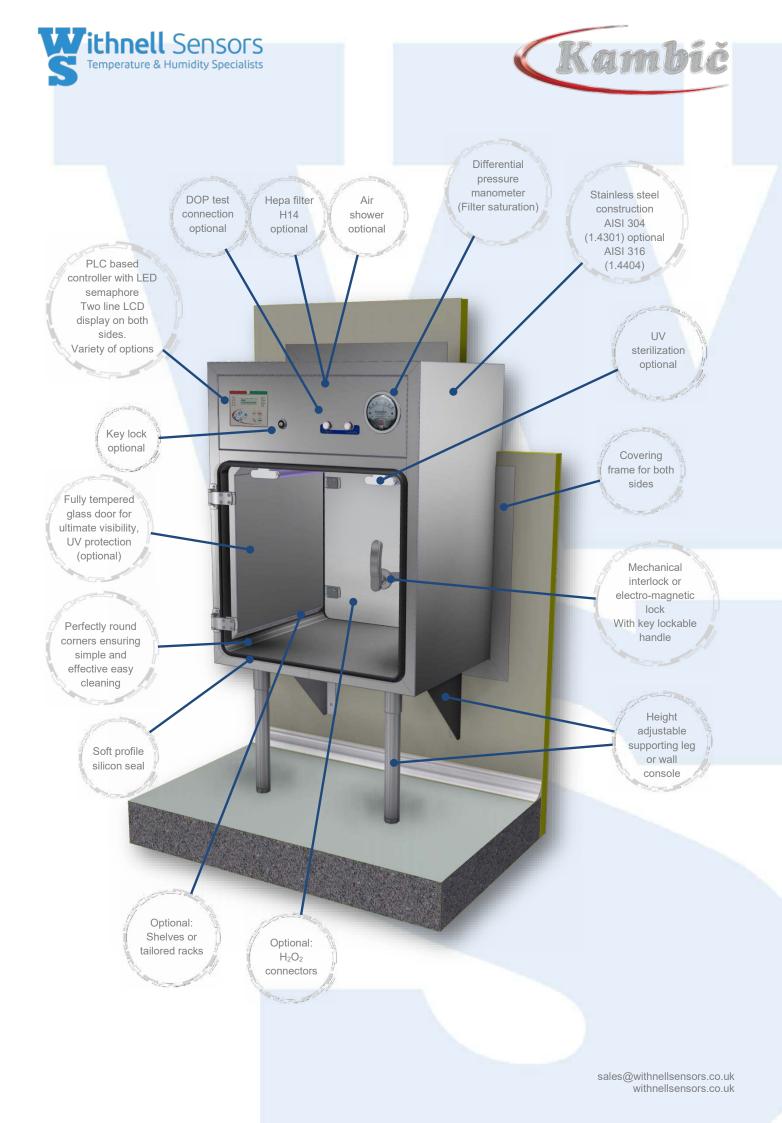

## **Pass Box**

Pass-Through Chamber Material Transfer Hatch

- Stainless steel interior & exterior housing with mirror polish finish
  - Large radius corners making it perfectly cleanable & sealable
  - Power supply free innovative reliable interlock (mechanical)
    - Installation parts included as standard
    - Variety of accessories and dimensions
      - Tempered 12mm glass door
        - More than 500 installations
          - Single-handed operation

## Most Frequent Dimensions / Models

|               | Interior |      |     | Exterior |      |     | Equipment                                                           | View   |
|---------------|----------|------|-----|----------|------|-----|---------------------------------------------------------------------|--------|
|               | W        | Н    | D   | W        | Н    | D   |                                                                     | 0.03.1 |
| PB 4/4/4      | 400      | 400  | 400 | 500      | 500  | 450 | /                                                                   |        |
| PB 5/5/5      | 500      | 500  | 500 | 600      | 600  | 550 | /                                                                   |        |
| PB 6/6/6      | 600      | 600  | 600 | 700      | 700  | 650 | /                                                                   | #      |
| PB 8/8/8      | 800      | 800  | 800 | 900      | 900  | 850 | /                                                                   |        |
| PB 6/6/6 UV   | 600      | 600  | 600 | 700      | 850  | 750 | UV - C<br>surface<br>sterilization                                  |        |
| PB 6/6/6 HUV  | 600      | 600  | 600 | 750      | 970  | 750 | Internal air<br>circulation through<br>HEPA filter<br>sterilization |        |
| PB 6/6/6 AIR  | 600      | 600  | 600 | 700      | 700  | 750 | Air shower with<br>supply from<br>HVAC system                       |        |
| PB 6/6/6 EL   | 600      | 600  | 600 | 700      | 750  | 750 | Electrical<br>interlock                                             |        |
| PB 8/10/8 LUX | 800      | 1000 | 800 | 1000     | 1150 | 950 | Floor<br>installation                                               |        |
| PB 6/6/6 90°  | 600      | 600  | 600 | *        | *    | *   | Corner<br>instalation                                               |        |