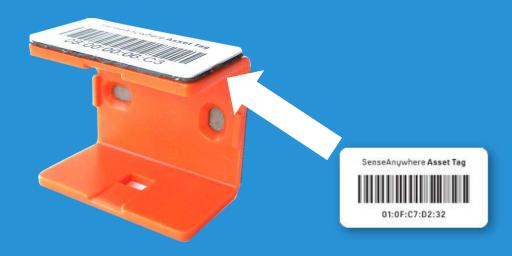

### Separate and place

- The back of the card has 2-sided foam tape
- The card can be snapped into two parts
- Bottom part attach to logger clip within the asset
- Top part goes on the outside of the asset

### Coupling

Coupling is used to add a data logger to an AssetTag, which isn't coupled to another data logger as of yet

#### To install;

- Register AssetTag and the new data logger (unless already registered)
- Couple the data logger to the AssetTag in SAClient portal
- Place the data logger in the holder