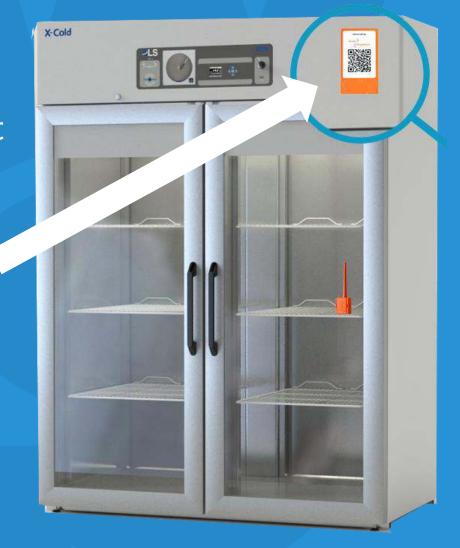

### QR code scan

Scanning the QR code of the asset tag will provide complete data for the asset (not just a single data logger)