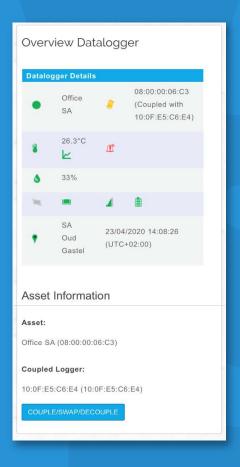

### Coupling

Coupling is used to add a data logger to an AssetTag, which isn't coupled to another data logger as of yet

#### To install;

- Register AssetTag and the new data logger (unless already registered)
- Couple the data logger to the AssetTag in SAClient portal
- Place the data logger in the holder