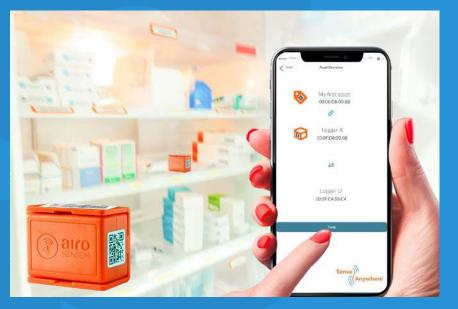

## Swapping data loggers

- 1. Climatise the replacement data logger by placing it close to the existing data logger (Do **NOT** register the replacement data logger)
- 1. Scan QR on side of logger to swap in SAClient
- 2. Immediately physically swap the data loggers within the asset
- 3. Check the status on the AssetTagging page: (Management>Sensor>Assets)