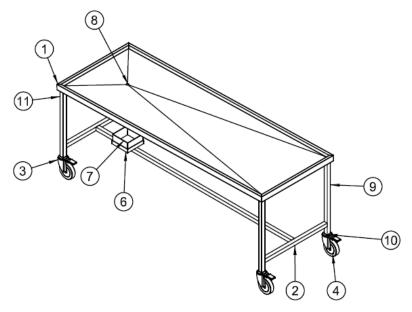

Figure 7: TES1 - body display table

10524

TES2 – SS body displaying table with wheels. Same features as TES1 but with 4 lockable wheels. Net dimensions: 2003D x 702W x 800H mm Approx net weight 50 kg

Figure 8: body display table with wheels