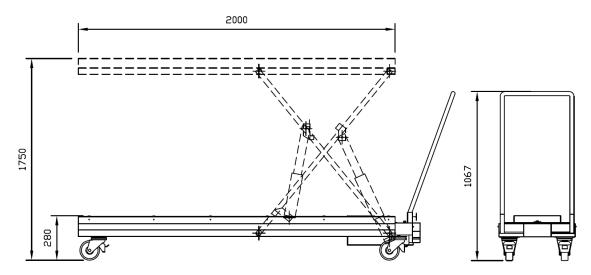

Figure 4: CTS1 - hydraulic lifter

11768 CTS2 – same as CTS1but for lateral bodies loading.

13845

CTS1-E electric lifter cart for bodies translation by length. Made of painted galvanized steel. The main frame include an electro-hydraulic lifting system battery powered. The battery can be recharged by its charger (230 VAC, 50Hz). The vertical adjustment is controlled by an up/down foot switch with a key-actuated switch to prevent unauthorized operation that works as emergency switch too. Four steerable solid rubber wheels (two of them lockable). A holding device secures the body tray or coffin plate lying on it. Approx net weight 130 kg