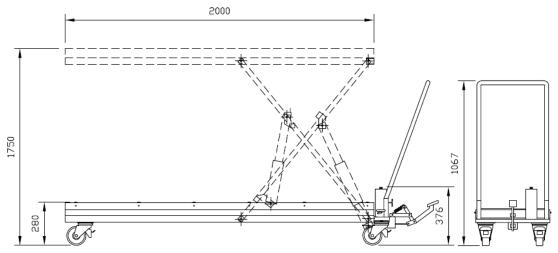

## 13872 SS cover for standard stretcher

Figure 3: cover for standard stretcher

10525

CTS1 – SS hydraulic lifting cart for length bodies translation (showed aside of a chamber). Made of powder coated steel, high adjustable by foot pedal with two hydraulic pistons. Equipped with rollers for stretcher sliding with manual locking system too. Four wheels where two fixed and two pivoting (back wheels are lockable). Approx net weight 90 kg

Figure 4: CTS1 - hydraulic lifter

11768 CTS2 – same as CTS1but for lateral bodies loading.

13845

CTS1-E electric lifter cart for bodies translation by length. Made of painted galvanized steel. The main frame include an electro-hydraulic lifting system battery powered. The battery can be recharged by its charger (230 VAC, 50Hz). The vertical adjustment is controlled by an up/down foot switch with a key-actuated switch to prevent unauthorized operation that works as emergency switch too. Four steerable solid rubber wheels (two of them lockable). A holding device secures the body tray or coffin plate lying on it. Approx net weight 130 kg