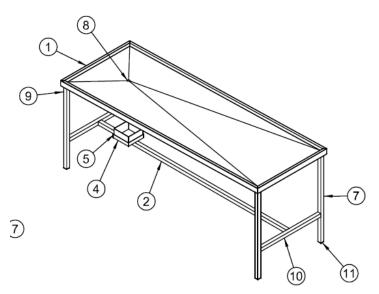

Figure 6 : CTC2 - cart complete for outdoor use

10523 TES1 – SS body displaying table. Sewage discharge drain with removable collector. Four levelling feet (adjustable). Net dimensions: 2003D x 702W x 750H mm Approx net weight 50 kg

Figure 7: TES1 - body display table

10524

TES2 – SS body displaying table with wheels. Same features as TES1 but with 4 lockable wheels. Net dimensions: 2003D x 702W x 800H mm Approx net weight 50 kg

Figure 8: body display table with wheels