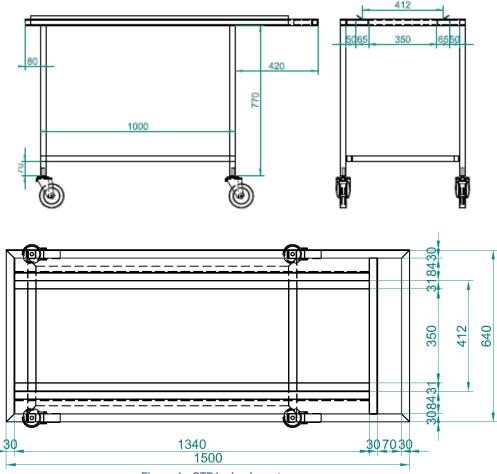

## Code Description

10519

CTB1 – SS single body stretcher cart. The top of the cart is equipped with tracks for easy sliding of the stretcher (stretcher not included). Four steering wheels with pedal locks.

Approx net weight 30 Kg

Figure 1 : CTB1 wheels cart

10520

CTB2 – same as CTB1 above but can carry two stretchers. Approx net weight 33 Kg

13785 Additional body stretcher. It's suitable for all ALS mortuary cambers, carts and lifter.