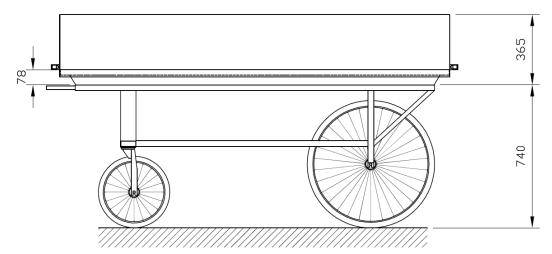

Figure 5: CTS1-E - electric lifter

A.L.S. - ANGELANTONI LIFE SCIENCE S.r.I.

Loc. Cimacolle, 464 – 06056 Massa Martana (PG) - Italy

Tel. +39-075-89551 Fax +39-075-8955312

13757 CTC2 – Cart complete with stretcher and cover for outdoor use.